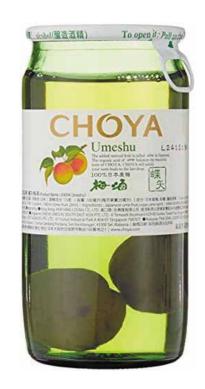

## CHOYA CLASSIC UMESHU チョーヤクラシック梅酒

\$15.90

Original Choya with the traditional home make style. This all natural and non-preservative drink is refreshing with well balanced of sweetness and acidity.

Origin 大阪 Osaka, 15%, 160ml